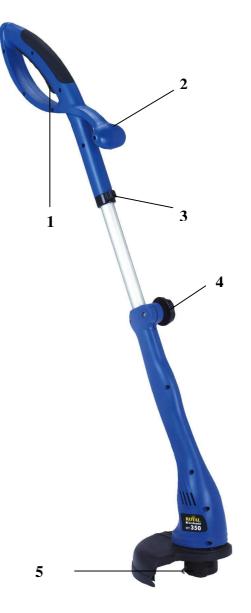

## **Features:**

- Dismountable into two parts
- Sturdy universal motor
- Housing and additional handle made of impact resisting high quality plastics
- ON-/OFF-switch (1)
- Comfortable twin-hand operation due to the additional handle (2)
- Engine head turnable 180 ° for easy cuts on vertical areas (3)
- Guidance handle continuously telescopically (4)
- **double line cutting feature (5)**
- thread feed just by pressing against ground (Tipp-Automatic) (5)