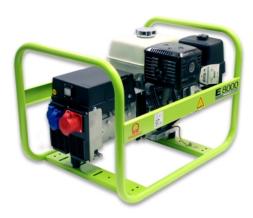

#### **ENERGY AT FAIR PRICE**

Simple professional generator. Pramac has designed this generator to ensure a high performance level at attractive price. Powerful and strong generator; easy to maintain, it will be soon essential to all your activities.

### **Standard Equipment**

Starting system Recoil

| Main Features             |       |     |
|---------------------------|-------|-----|
| Frequency                 | Hz    | 50  |
| Voltage                   | V     | 400 |
| Power factor              | cos φ | 0.8 |
| Single Phase Power factor | cos φ | 0.9 |
| Phase and connection      |       | 3   |

| Power Rating         |     |     |
|----------------------|-----|-----|
| Standby power LTP    | kVA | 8.3 |
| Standby power LTP    | kW  | 6.6 |
| Continuous power COP | kVA | 7.0 |
| Continuous power COP | kW  | 5.6 |

## Dimensional data

| Length             | (L) mm | 750 |
|--------------------|--------|-----|
| Width              | (W) mm | 578 |
| Height             | (H) mm | 531 |
| Dry weight         | kg     | 75  |
| Fuel tank capacity | L      | 6.1 |