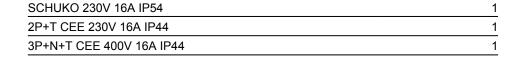

|   | Н  |
|-------------------|---|----|
| IP protection     |   | 23 |
| Poles             |   | 2  |
| Voltage tolerance | % | 6  |

## Dimensional data

| Length             | (L) mm | 750 |
|--------------------|--------|-----|
| Width              | (W) mm | 578 |
| Height             | (H) mm | 531 |
| Dry weight         | kg     | 75  |
| Fuel tank capacity | L      | 6.1 |

## Autonomy

Running time @ 75% PRP h 2.84

## Noise level

| Guaranteed noise level (LWA) | db(A) | 97 |
|------------------------------|-------|----|
| Noise pressure level @ 7 mt  | db(A) | 69 |



E8000 400V 50Hz

### **GENSET CONTROL**

#### **COMMANDS:**

Selector switch: OFF - ONStarting systems: Recoil

- Fuel Cock

#### **PROTECTIONS STANDARD:**

- Thermal protection
- Oil Guard

#### **SOCKET TYPE**







E8000 400V 50Hz

### **ACCESSORIES**

## TRANSPORTATION KIT

with fix handles



### TRANSPORTATION KIT

with folding handles