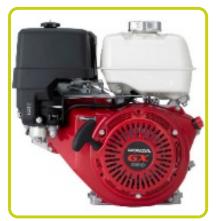

## **Engine Specifications**

| Brand                      |     | Honda        |
|----------------------------|-----|--------------|
| Model                      |     | GX390 Recoil |
| Engine cooling system      |     | Air          |
| Displacement               | cm³ | 389          |
| Aspiration                 |     | Natural      |
| Speed governor             |     | Mechanical   |
| Operating Speed-Nominal    | rpm | 3000         |
| Oil capacity               | L   | 1.1          |
| Fuel                       |     | Gasoline     |
| Starting system            |     | Recoil       |
| Fuel consumption @ 75% PRP | L/h | 2.15         |