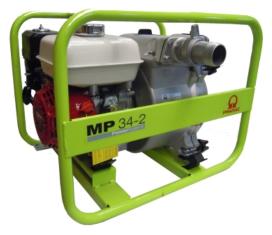

ENERGY GENERATION

MP34-2

#### **MOTOR PUMPS - FOR TRASH WATER**

Self priming Petrol powered pumps to move large quantities of water, whether during flooding or simply filling a pond.