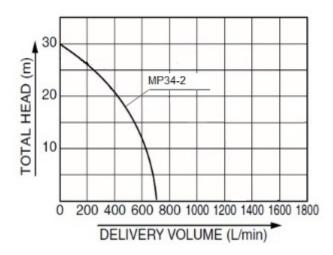

## Main features

| Туре              |       | Trash |
|-------------------|-------|-------|
| Max suction head  | m     | 8     |
| Max Delivery Head | m     | 30    |
| Delivery Volume   | l/min | 700   |

#### Performance curve