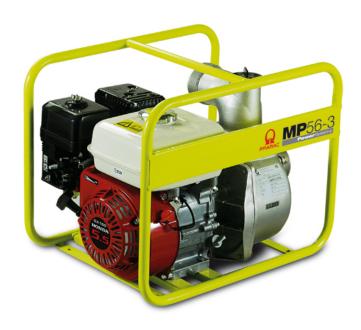

MP56-3

#### **MOTOR PUMPS - FOR CLEAN WATER**

Self priming Petrol powered pumps to move large quantities of water, whether during flooding or simply filling a pond.

| Main features     |       |           |
|-------------------|-------|-----------|
| Туре              |       | Semitrash |
| Max suction head  | m     | 8         |
| Max Delivery Head | m     | 26        |
| Delivery Volume   | l/min | 930       |