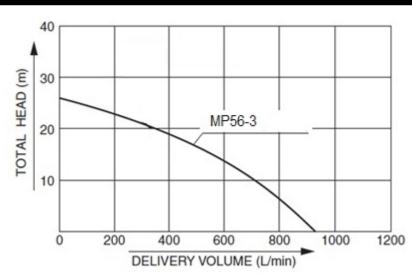

### Performance curve

#### **MOTOR PUMPS - FOR CLEAN WATER**

Self priming Petrol powered pumps to move large quantities of water, whether during flooding or simply filling a pond.

| Main features     |       |           |
|-------------------|-------|-----------|
| Туре              |       | Semitrash |
| Max suction head  | m     | 8         |
| Max Delivery Head | m     | 26        |
| Delivery Volume   | l/min | 930       |