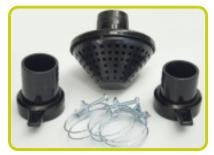

### **General equipment**

| Strainer        | 1        |
|-----------------|----------|
| Coupling Set    | 2        |
| Hose band       | 3        |
| Spark plug tool | Standard |
| Oil guard       | Standard |