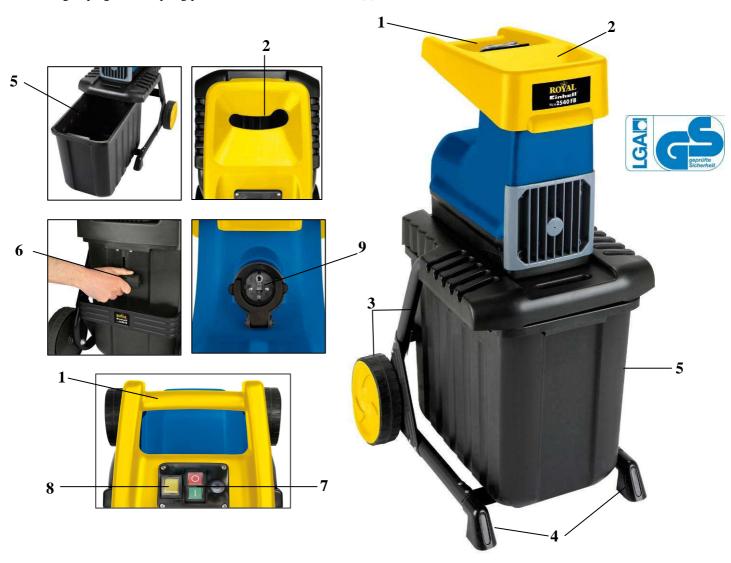

## **Features:**

- Practical transport handle (1)
- Large funnel opening (2)
- Robust undercarriage with wheels (3)
- stable legs (4)
- Box for easy collecting and carriage from the shredder material (5)
- Integral safety switch on the shredder material debris box (6)
- ON / OFF-switch with undervoltage release (7)
- Reverse running switch (8)
- Integral plug with coupling protection for connection cable (9)