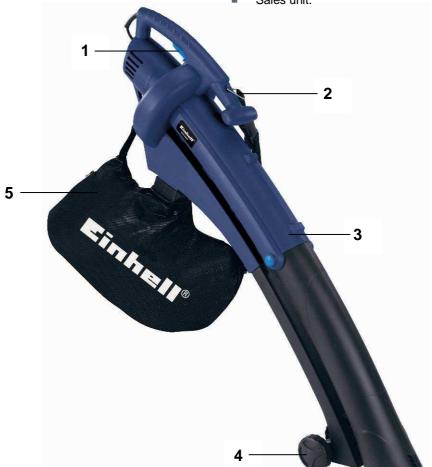

## **Features**

- ON/OFF switch (1)
- Adjustable carrying belt (2)
- Large suction hose in two parts (3)
- 2 guide rolls (4)
- Collection bin approx. 45 I (5)
- Selector switch suction/blow
- Speed controlller